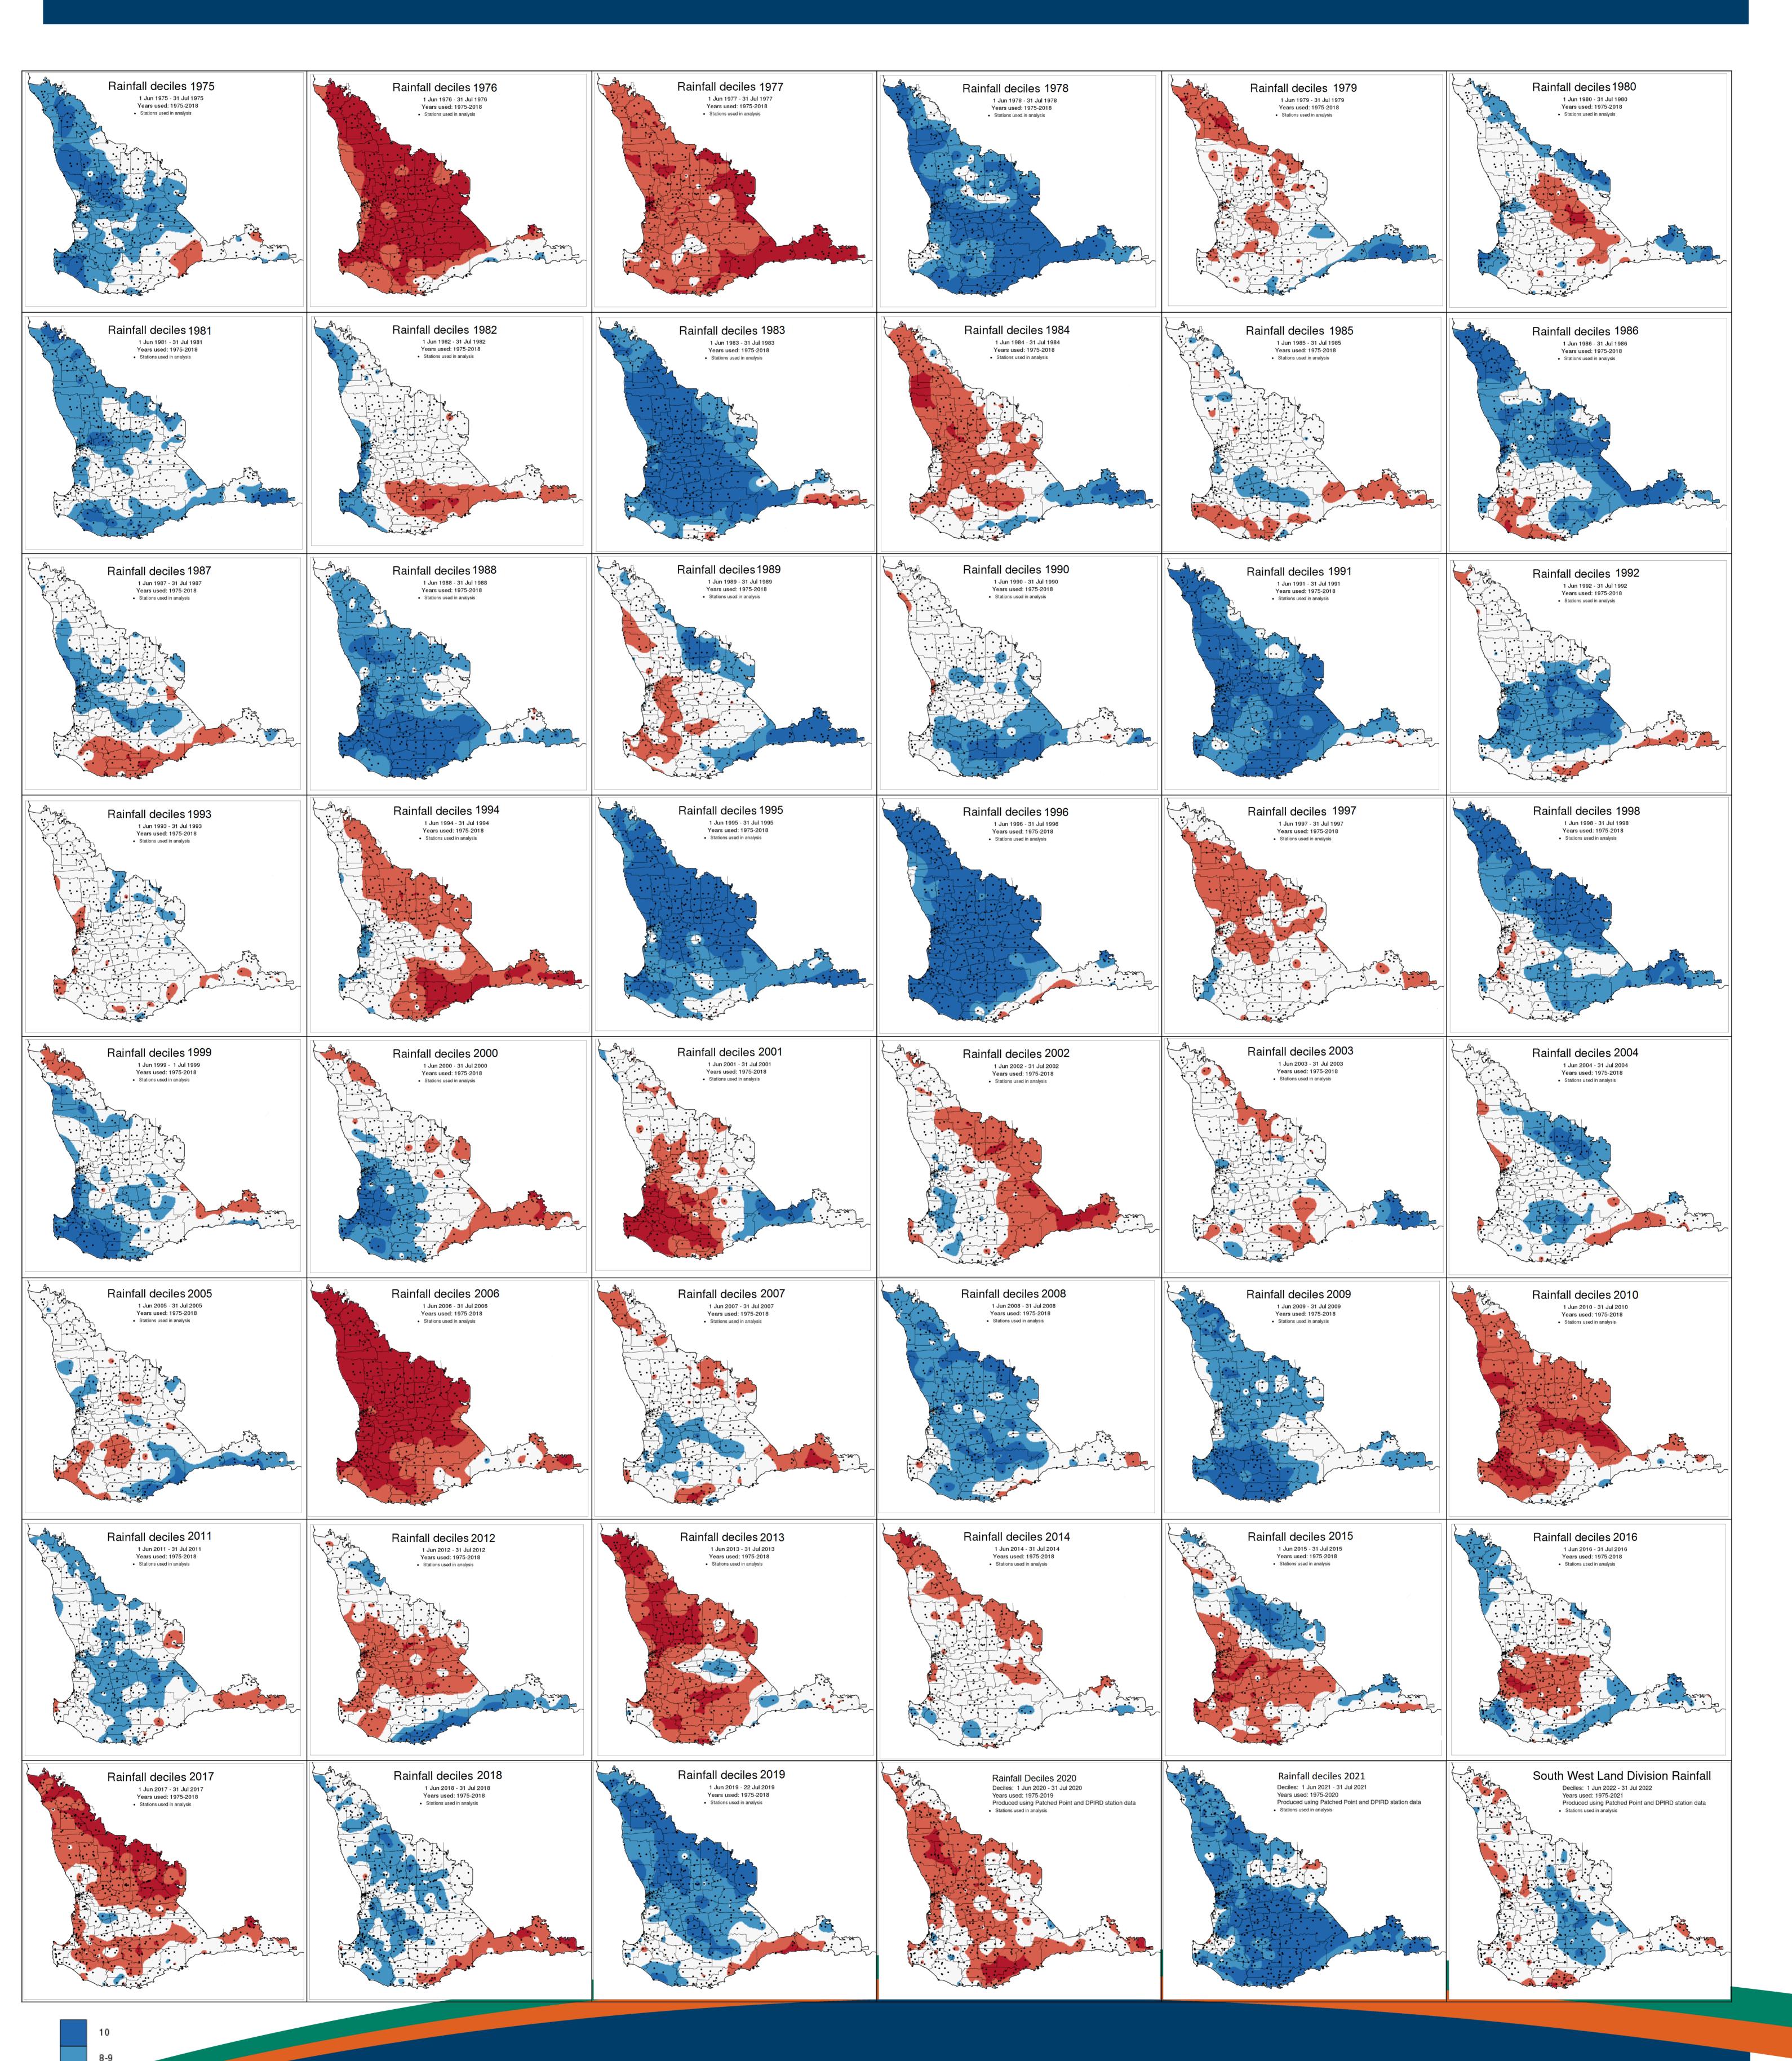

# Noongar season of Makuru (June to July) rainfall decile maps Coldest and wettest time of the year