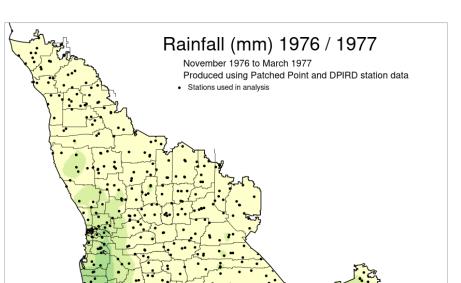

## November-March rainfall (mm) South West Land Division

Rainfall (mm) 1978 / 1979 November 1978 to March 1979 Produced using Patched Point and DPIRD station data • Stations used in analysis

**Important disclaimer** The Chief Executive Officer of the Department of Primary Industries and Regional Development and the State of Western Australia accept no liability whatsoever by reason of negligence or otherwise arising from the use or release of this information or any part of it. Copyright © State of Western Australia (Department of Primary Industries and Regional Development), 2023.