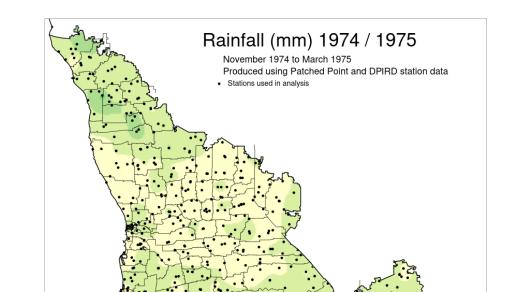

## November-March rainfall (mm) South West Land Division

Rainfall (mm) 1978 / 1979 November 1978 to March 1979 Produced using Patched Point and DPIRD station data • Stations used in analysis

**Important disclaimer** The Chief Executive Officer of the Department of Primary Industries and Regional Development and the State of Western Australia accept no liability whatsoever by reason of negligence or otherwise arising from the use or release of this information or any part of it. Copyright © State of Western Australia (Department of Primary Industries and Regional Development), 2023.