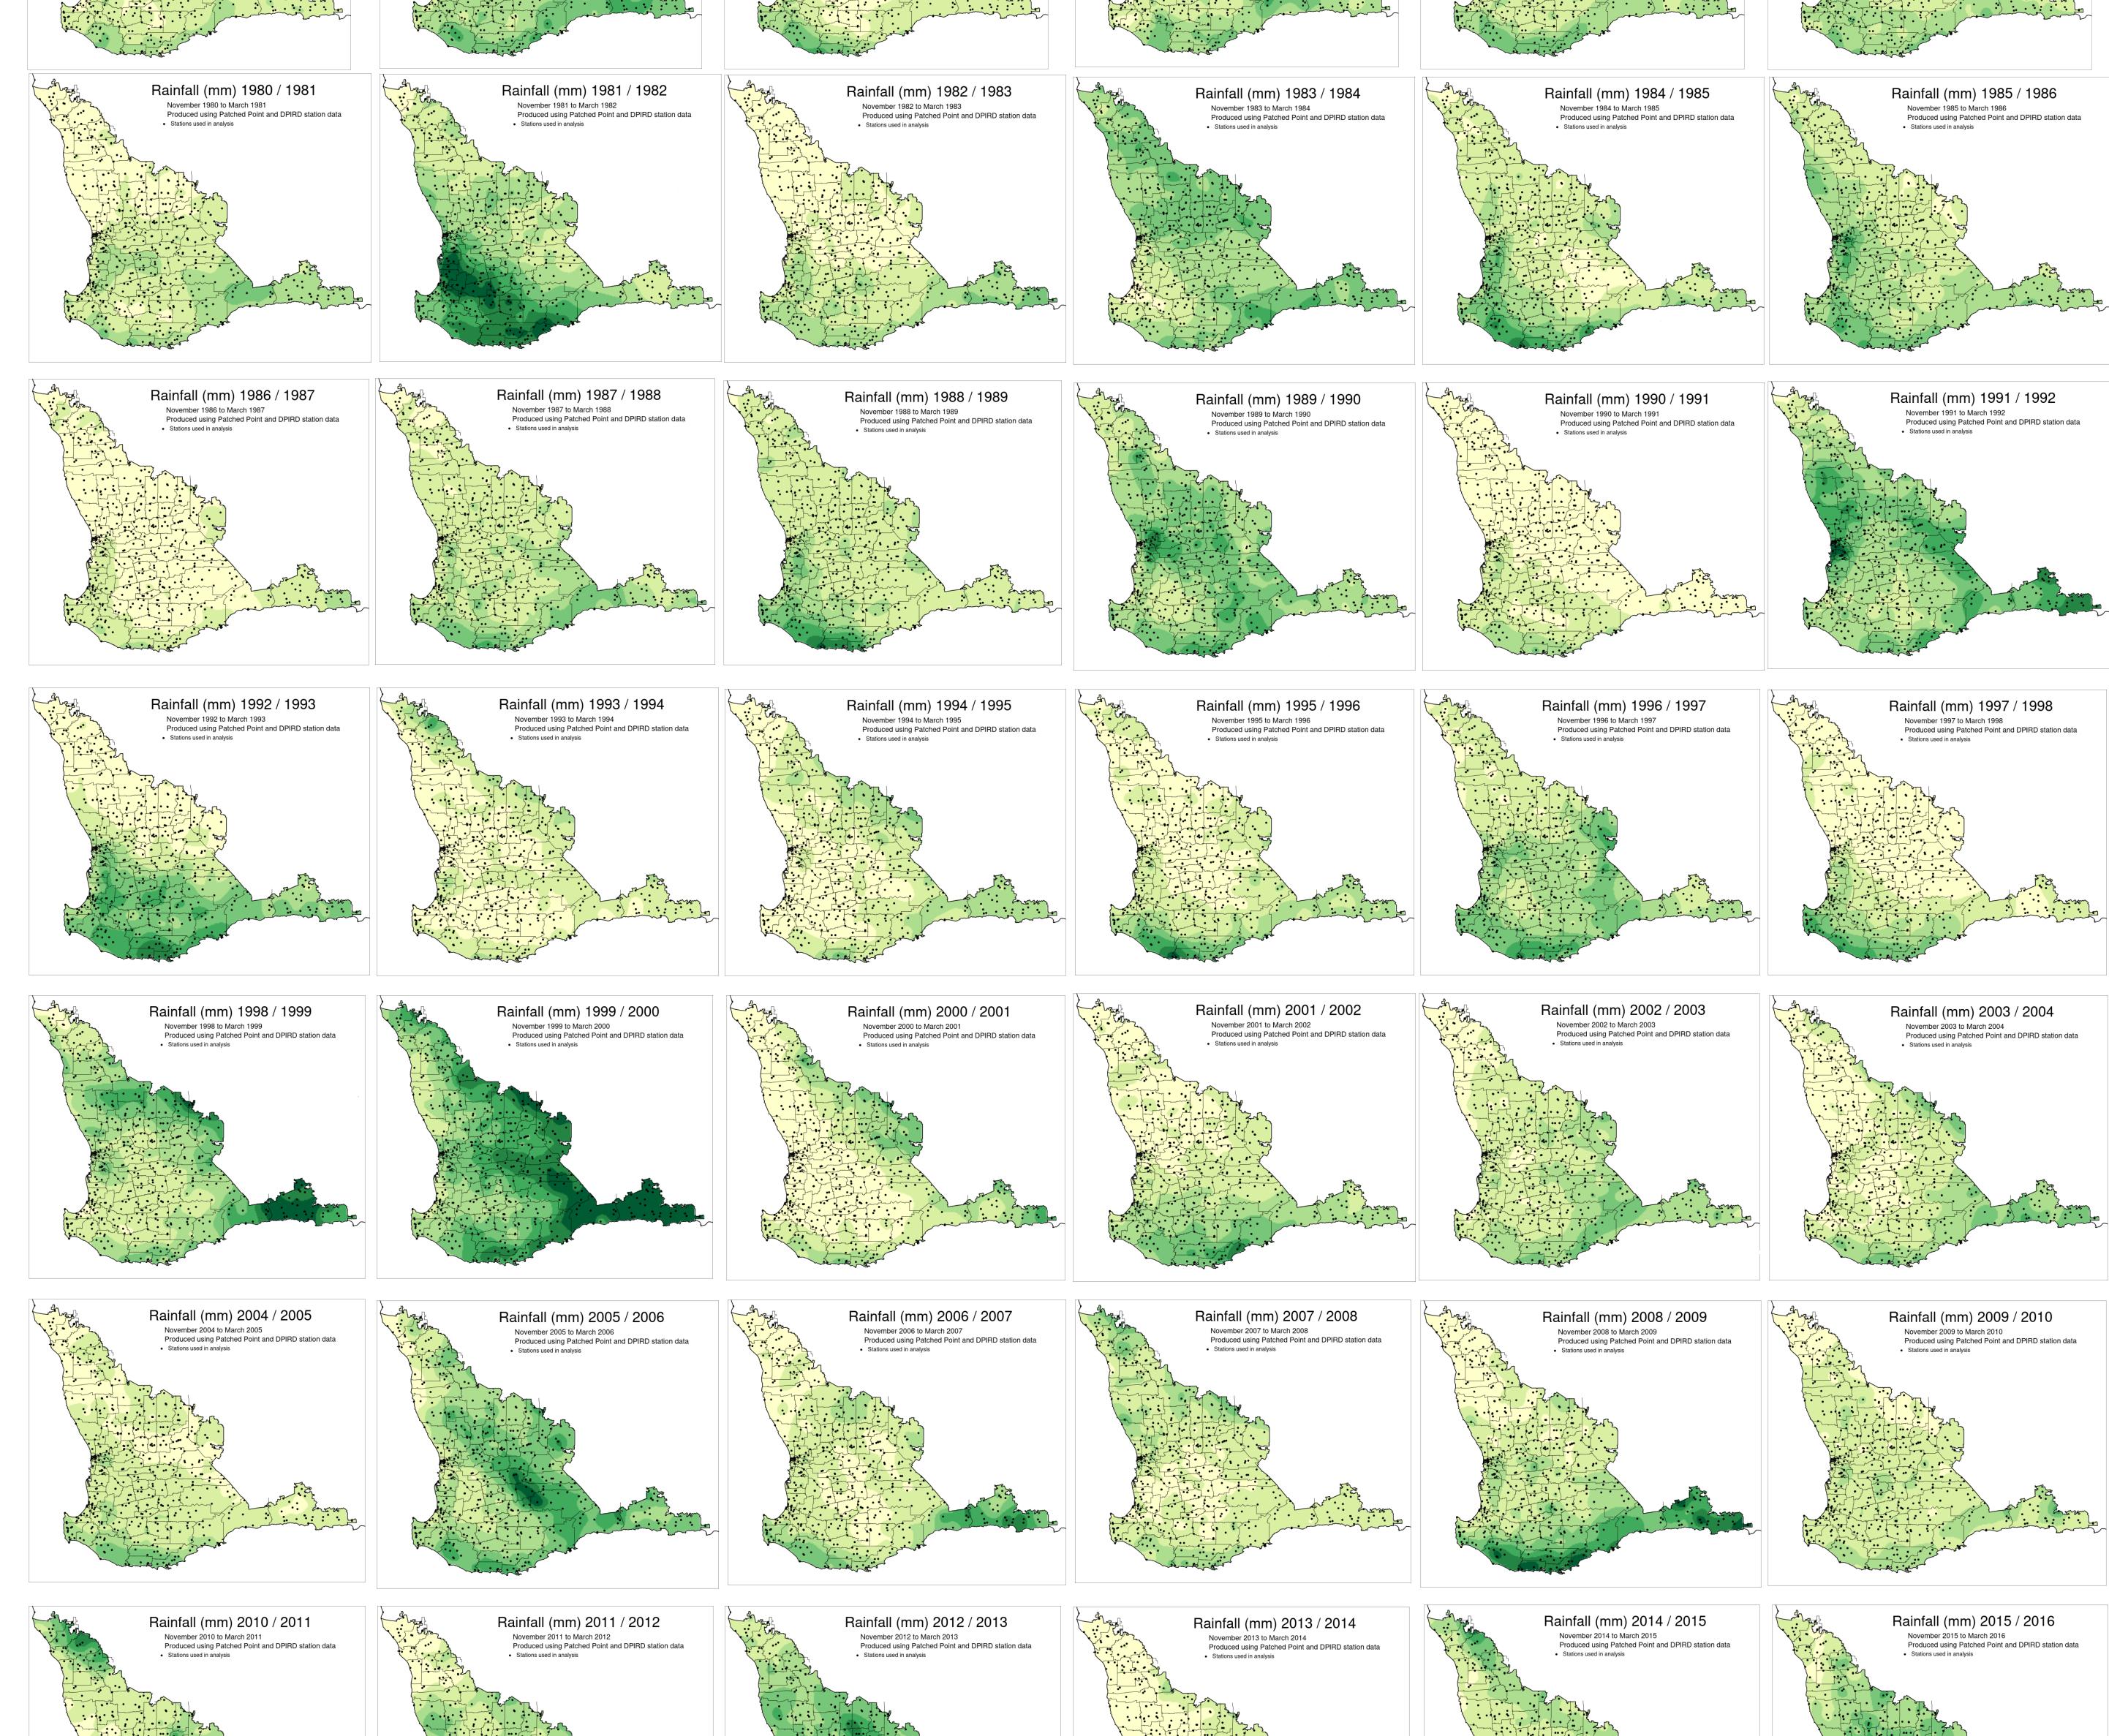

## November-March rainfall (mm) South West Land Division

Rainfall (mm) 1978 / 1979 November 1978 to March 1979 Produced using Patched Point and DPIRD station data • Stations used in analysis

**Important disclaimer** The Chief Executive Officer of the Department of Primary Industries and Regional Development and the State of Western Australia accept no liability whatsoever by reason of negligence or otherwise arising from the use or release of this information or any part of it. Copyright © State of Western Australia (Department of Primary Industries and Regional Development), 2023.