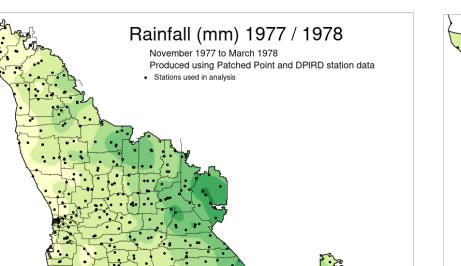

## November-March rainfall (mm) South West Land Division

Rainfall (mm) 1978 / 1979 November 1978 to March 1979 Produced using Patched Point and DPIRD station data • Stations used in analysis

**Important disclaimer** The Chief Executive Officer of the Department of Primary Industries and Regional Development and the State of Western Australia accept no liability whatsoever by reason of negligence or otherwise arising from the use or release of this information or any part of it. Copyright © State of Western Australia (Department of Primary Industries and Regional Development), 2023.