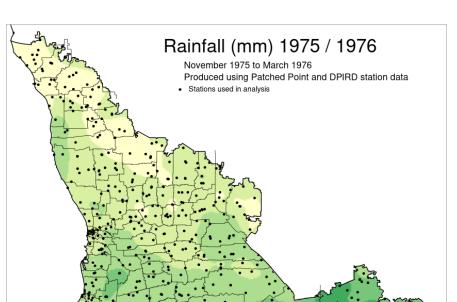

## November-March rainfall (mm) South West Land Division

Rainfall (mm) 1978 / 1979 November 1978 to March 1979 Produced using Patched Point and DPIRD station data • Stations used in analysis

**Important disclaimer** The Chief Executive Officer of the Department of Primary Industries and Regional Development and the State of Western Australia accept no liability whatsoever by reason of negligence or otherwise arising from the use or release of this information or any part of it. Copyright © State of Western Australia (Department of Primary Industries and Regional Development), 2023.