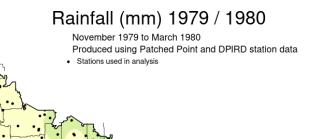

## November-March rainfall (mm) South West Land Division

Rainfall (mm) 1978 / 1979 November 1978 to March 1979 Produced using Patched Point and DPIRD station data • Stations used in analysis

**Important disclaimer** The Chief Executive Officer of the Department of Primary Industries and Regional Development and the State of Western Australia accept no liability whatsoever by reason of negligence or otherwise arising from the use or release of this information or any part of it. Copyright © State of Western Australia (Department of Primary Industries and Regional Development), 2023.