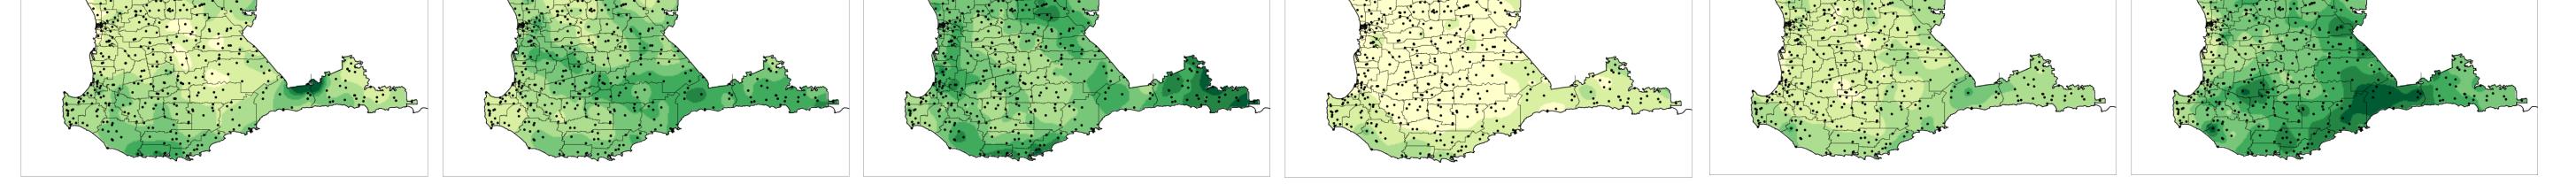

## November-March rainfall (mm) South West Land Division

Rainfall (mm) 1978 / 1979 November 1978 to March 1979 Produced using Patched Point and DPIRD station data • Stations used in analysis

**Important disclaimer** The Chief Executive Officer of the Department of Primary Industries and Regional Development and the State of Western Australia accept no liability whatsoever by reason of negligence or otherwise arising from the use or release of this information or any part of it. Copyright © State of Western Australia (Department of Primary Industries and Regional Development), 2023.