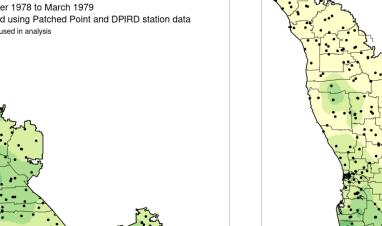

## November-March rainfall (mm) South West Land Division

Rainfall (mm) 1978 / 1979 November 1978 to March 1979 Produced using Patched Point and DPIRD station data • Stations used in analysis

**Important disclaimer** The Chief Executive Officer of the Department of Primary Industries and Regional Development and the State of Western Australia accept no liability whatsoever by reason of negligence or otherwise arising from the use or release of this information or any part of it. Copyright © State of Western Australia (Department of Primary Industries and Regional Development), 2023.