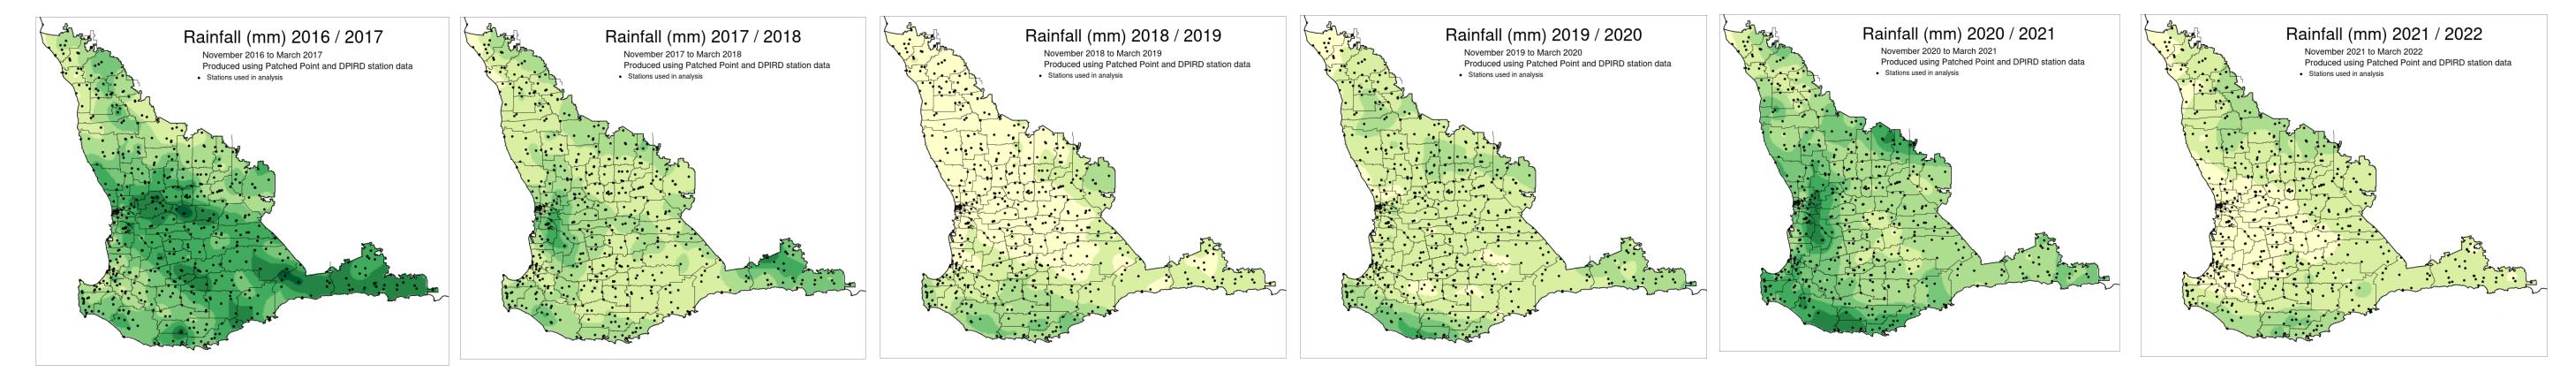

## November-March rainfall (mm) South West Land Division

Rainfall (mm) 1978 / 1979 November 1978 to March 1979 Produced using Patched Point and DPIRD station data • Stations used in analysis

**Important disclaimer** The Chief Executive Officer of the Department of Primary Industries and Regional Development and the State of Western Australia accept no liability whatsoever by reason of negligence or otherwise arising from the use or release of this information or any part of it. Copyright © State of Western Australia (Department of Primary Industries and Regional Development), 2023.