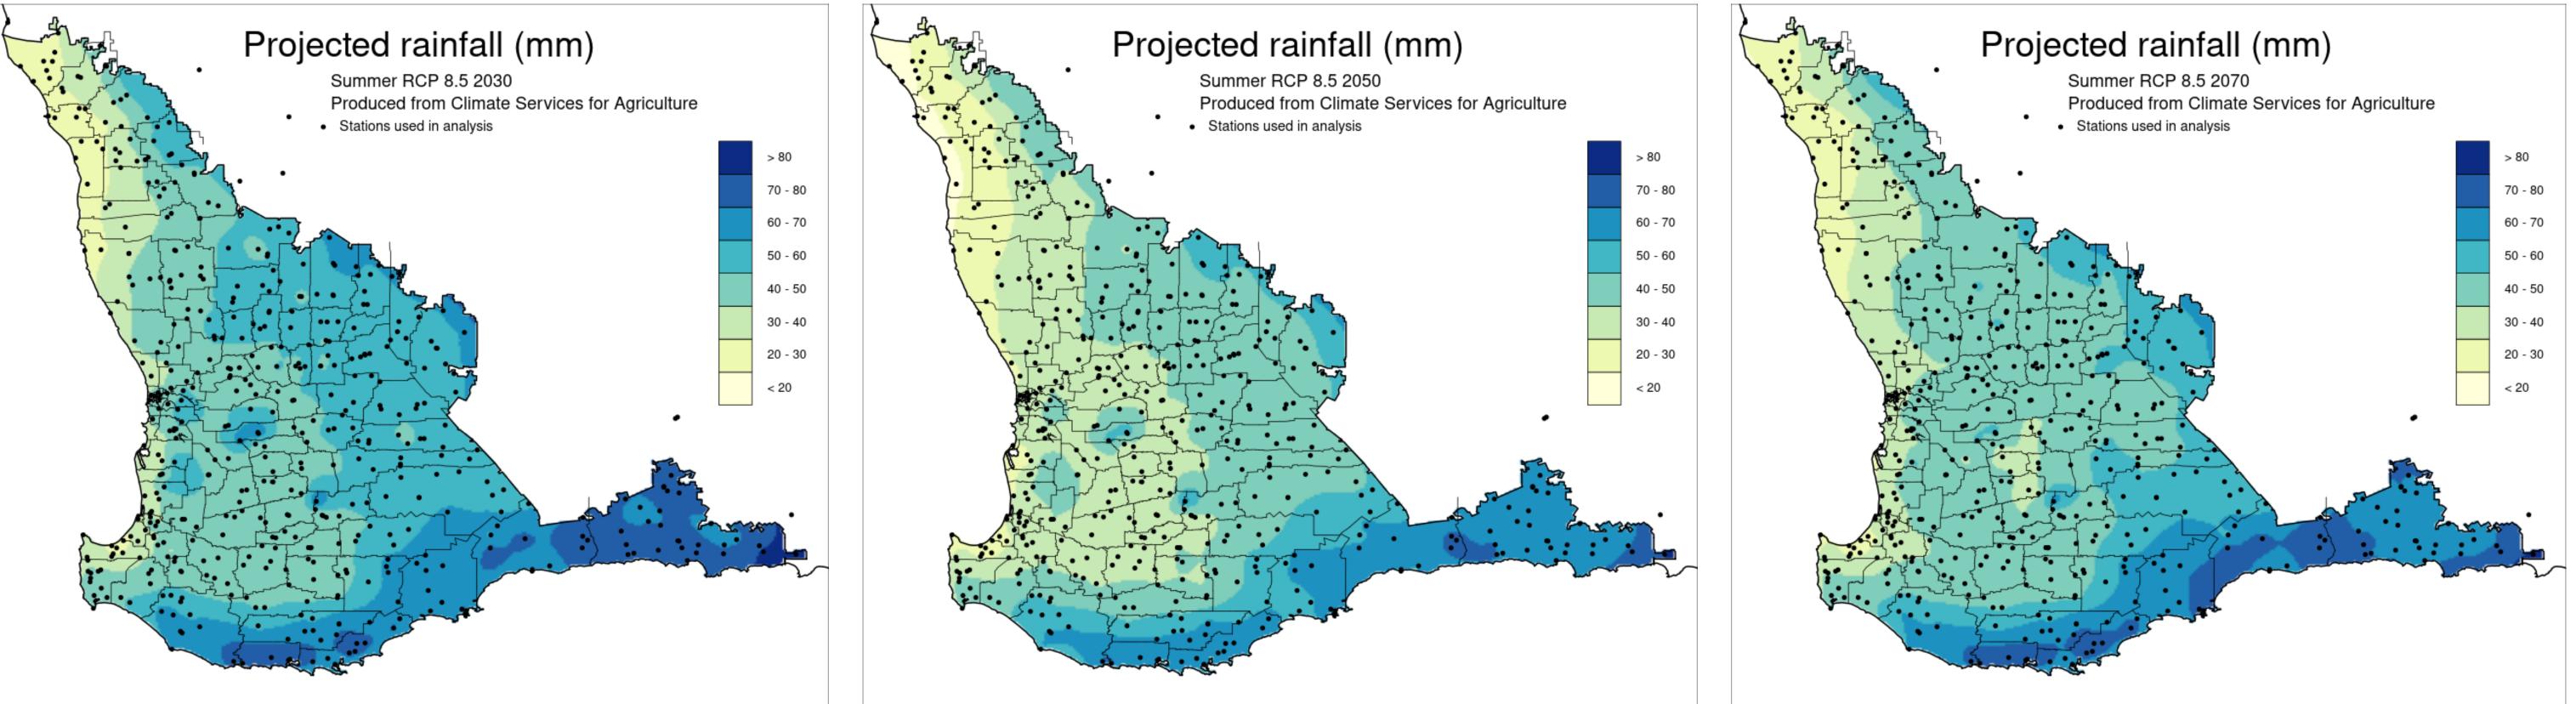

# **Future Climate Projections South West Land Division** Summer (December-February) rainfall

### RCP 8.5 2030

RCP 8.5 2050

RCP 8.5 2070

Important disclaimer The Chief Executive Officer of the Department of Primary Industries and Regional Development and the State of Western Australia accept no liability whatsoever by reason of negligence or otherwise arising from the use or release of this information or any part of it. Copyright © State of Western Australia (Department of Primary Industries and Regional Development), 2023.