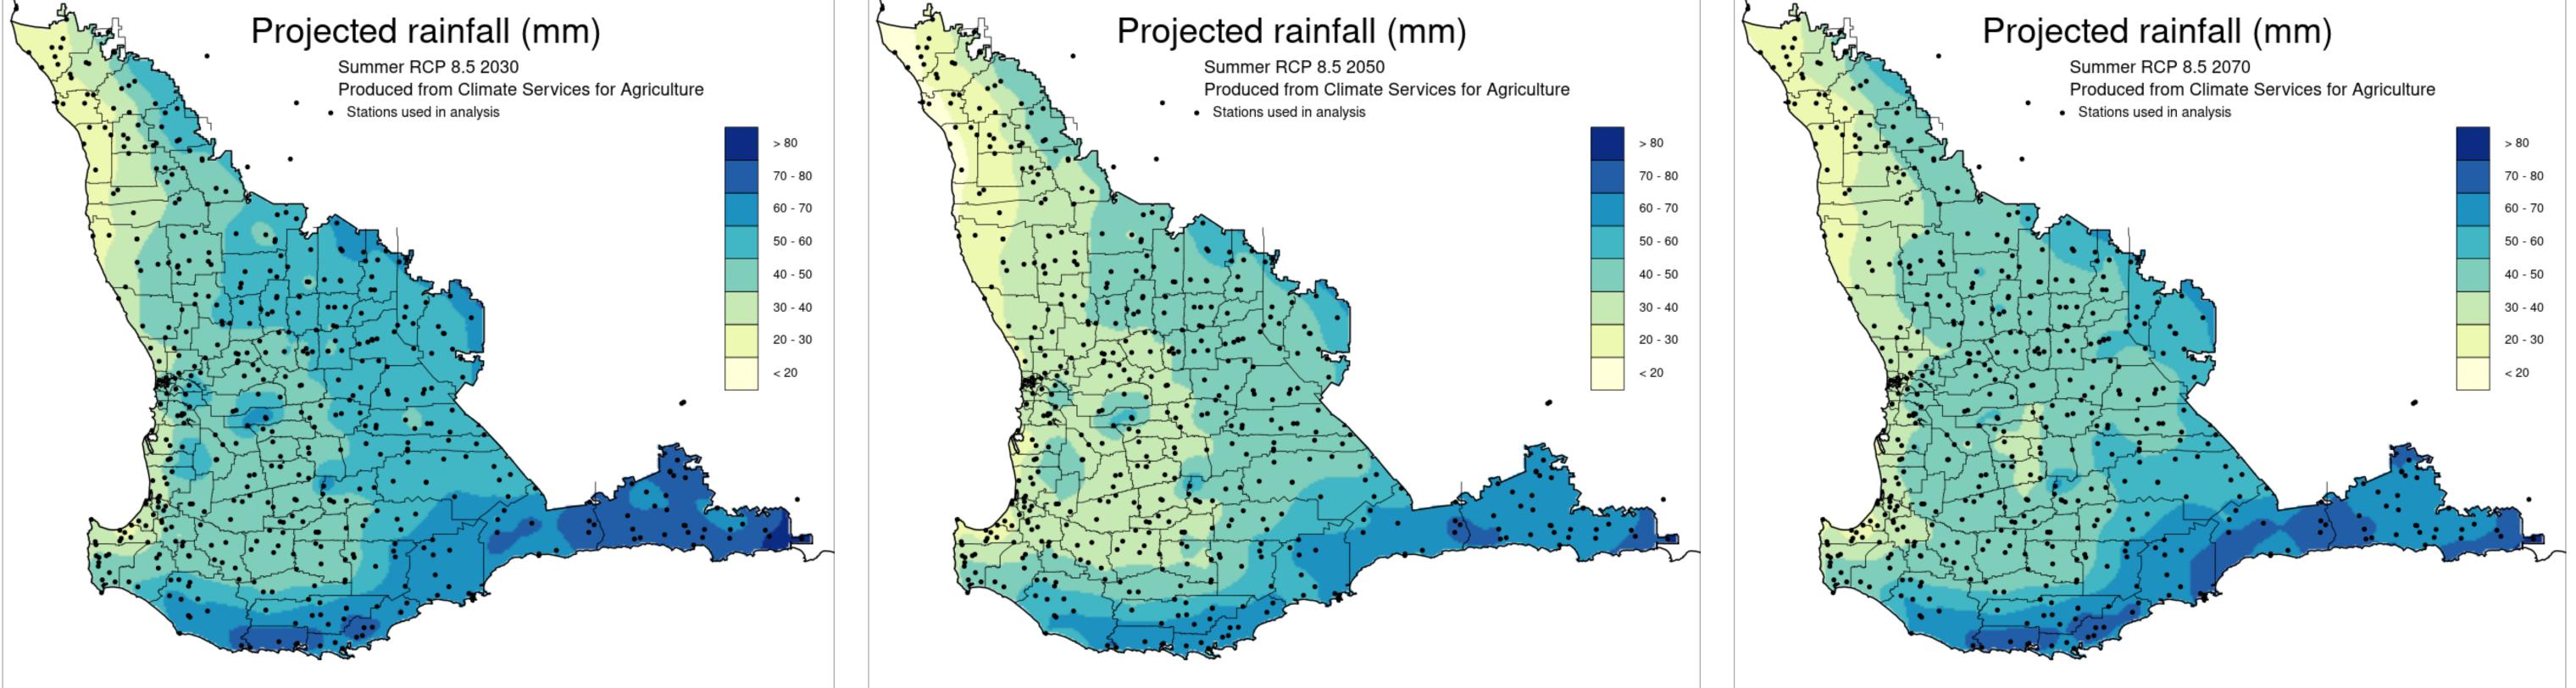

# **Future Climate Projections South West Land Division** Summer (December-February) rainfall

### RCP 8.5 2030

RCP 8.5 2050

RCP 8.5 2070

Important disclaimer The Chief Executive Officer of the Department of Primary Industries and Regional Development and the State of Western Australia accept no liability whatsoever by reason of negligence or otherwise arising from the use or release of this information or any part of it. Copyright © State of Western Australia (Department of Primary Industries and Regional Development), 2023.