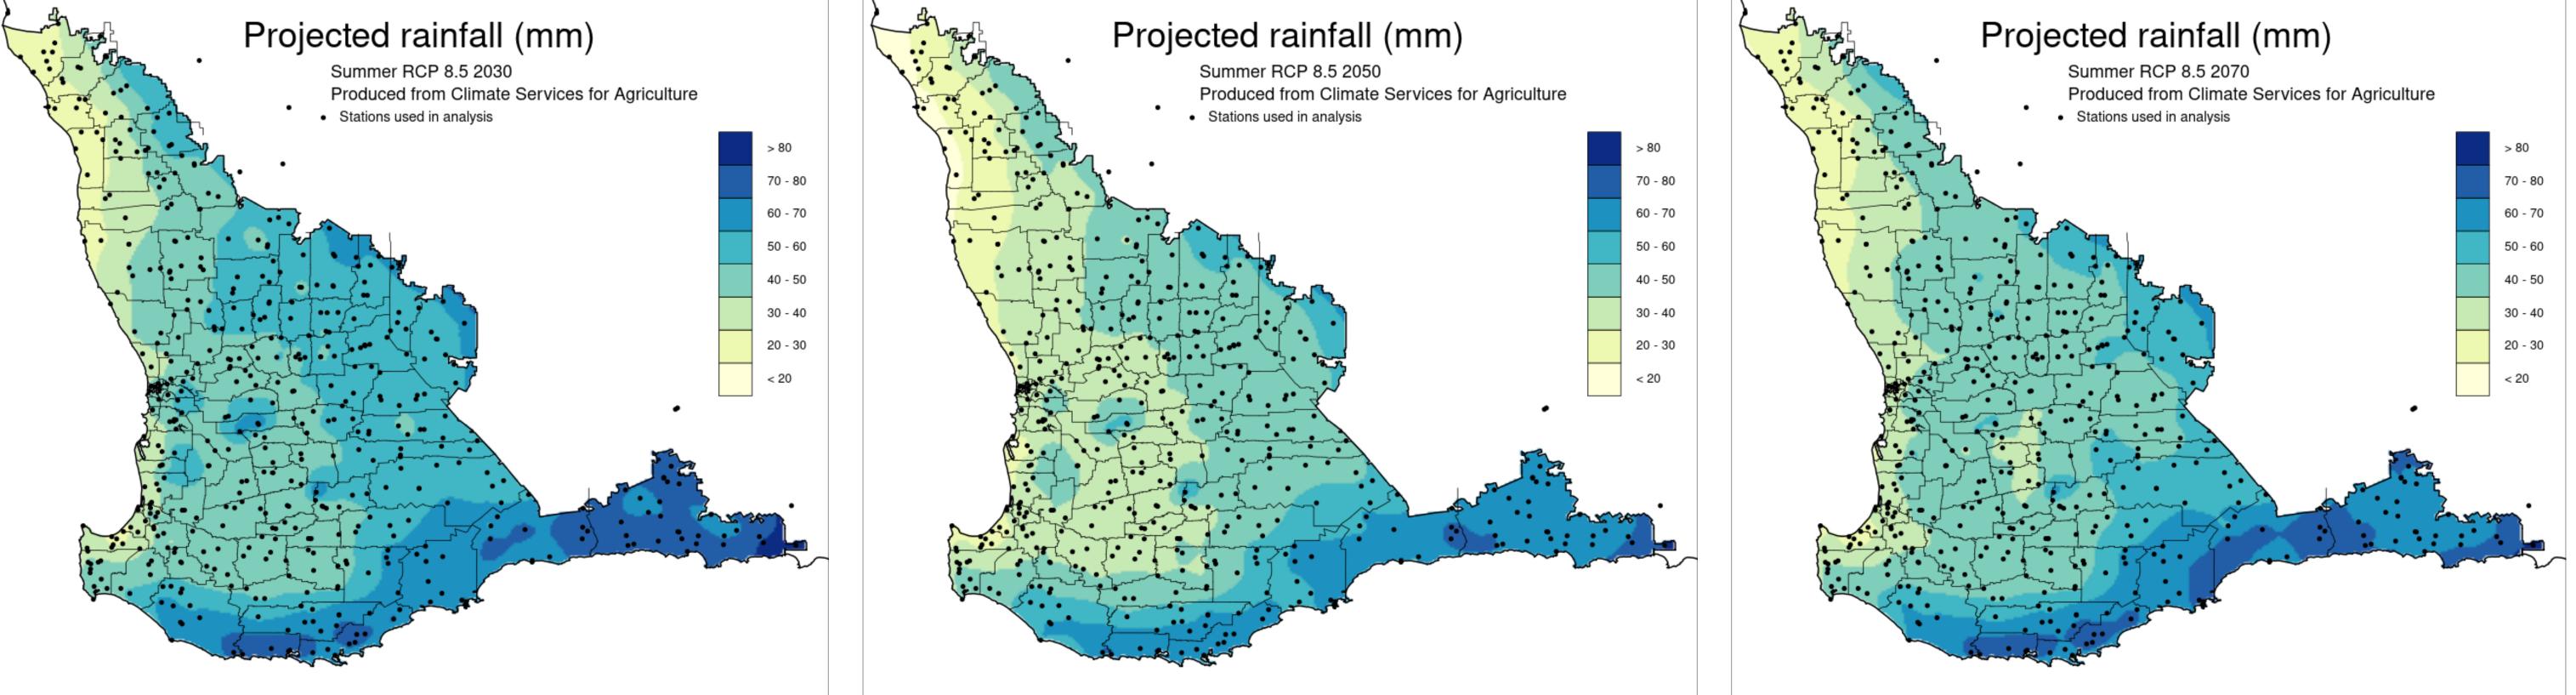

# **Future Climate Projections South West Land Division** Summer (December-February) rainfall

### RCP 8.5 2030

RCP 8.5 2050

RCP 8.5 2070

Important disclaimer The Chief Executive Officer of the Department of Primary Industries and Regional Development and the State of Western Australia accept no liability whatsoever by reason of negligence or otherwise arising from the use or release of this information or any part of it. Copyright © State of Western Australia (Department of Primary Industries and Regional Development), 2023.