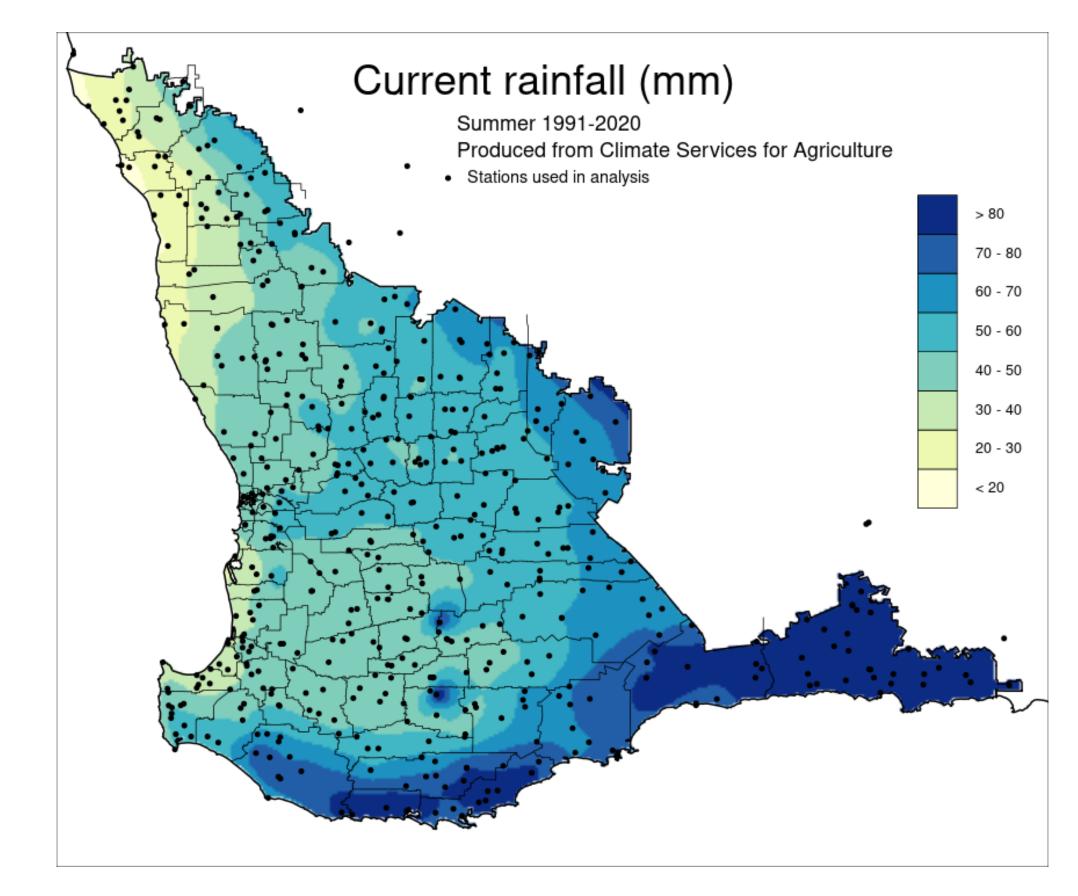

# **Future Climate Projections South West Land Division** Summer (December-February) rainfall

### 1961-1990

1991-2020