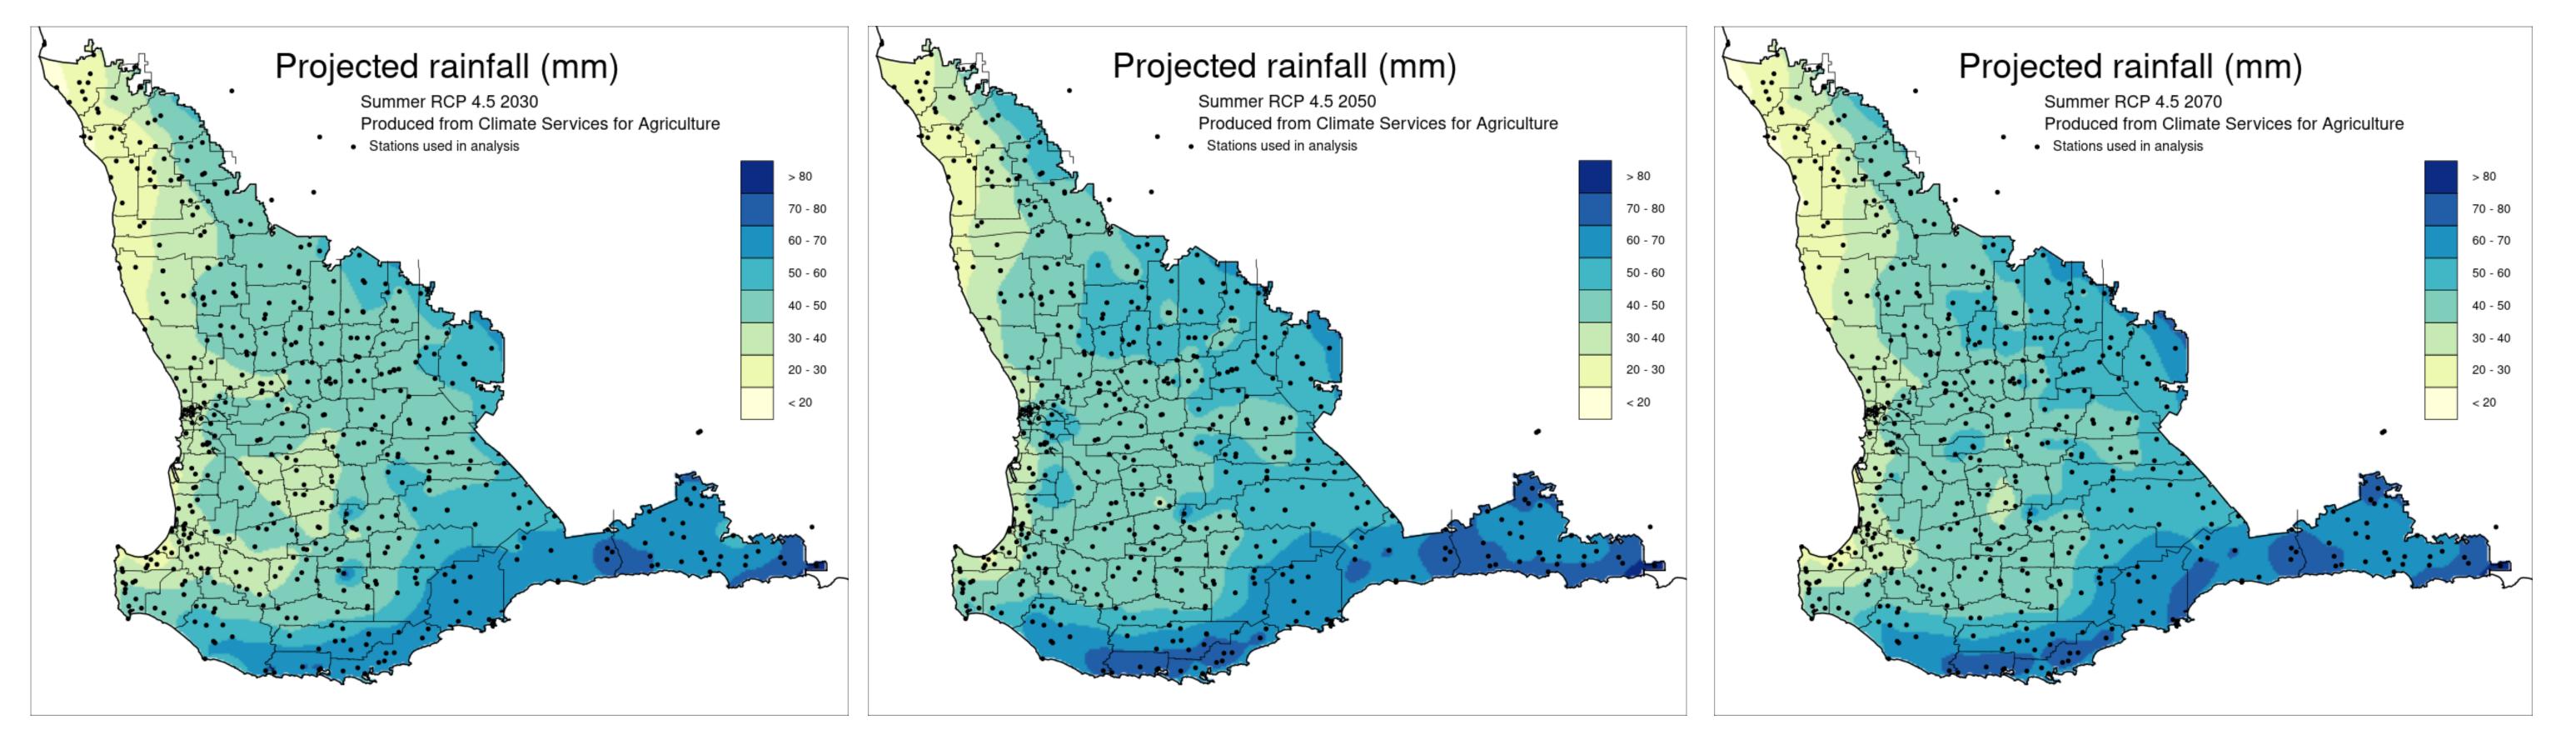

# **Future Climate Projections South West Land Division** Summer (December-February) rainfall

#### RCP 4.5 2030

RCP 4.5 2050

### RCP 4.5 2070