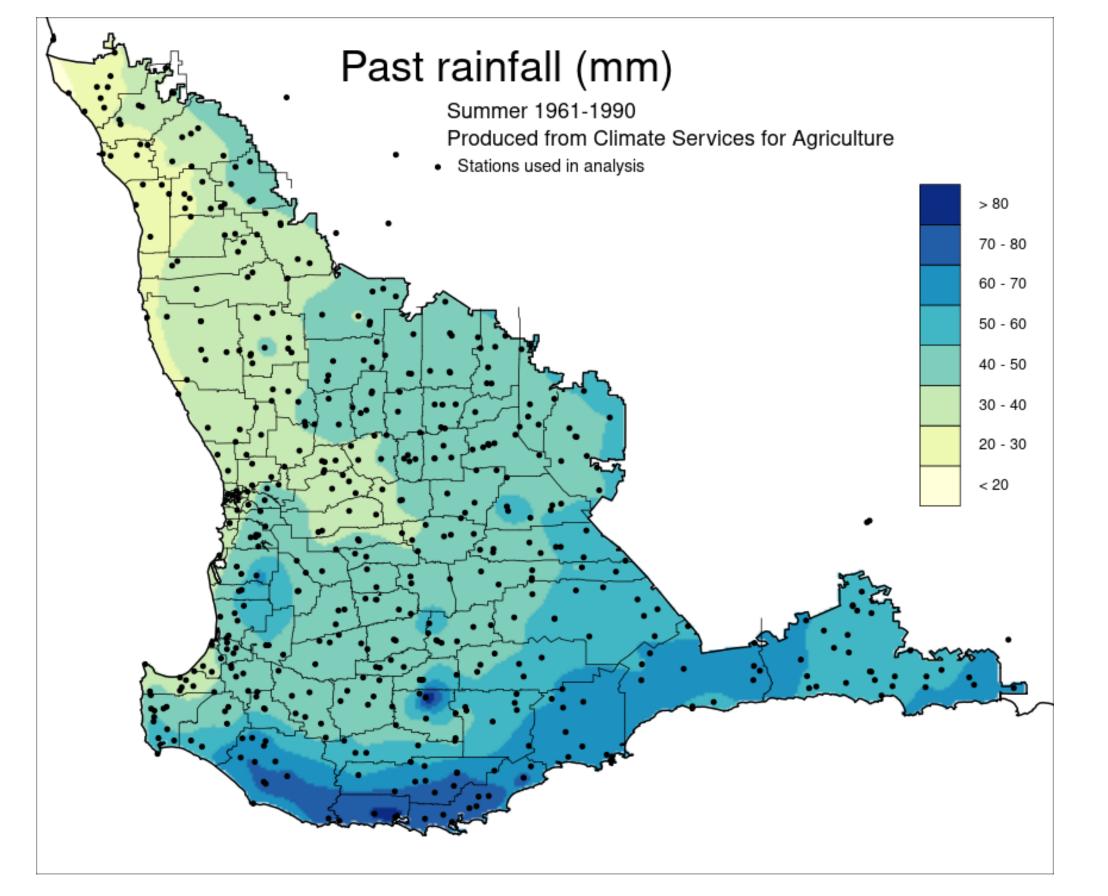

# **Future Climate Projections South West Land Division** Summer (December-February) rainfall

### 1961-1990

1991-2020